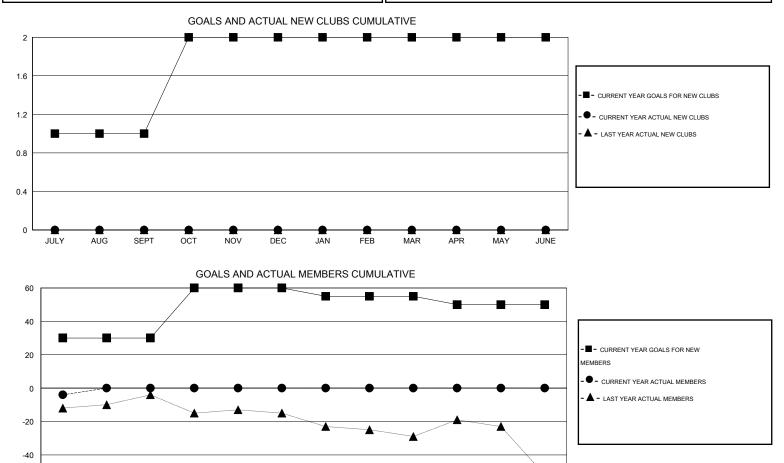

## LOCATION INDIANA

| GMT: THC              | MAS MATNEY       |           | LOCATIO          | on Indiana       |                       |                    |                                     |                    | GMT CA 1         |
|-----------------------|------------------|-----------|------------------|------------------|-----------------------|--------------------|-------------------------------------|--------------------|------------------|
|                       |                  | Clubs     |                  |                  |                       |                    | Members                             |                    |                  |
| RESULTS FOR 2016-2017 |                  |           |                  |                  | RESULTS FOR 2016-2017 |                    |                                     |                    |                  |
| QUARTER               | NEW CLUB<br>GOAL | NEW CLUBS | DROPPED<br>CLUBS | NET<br>GAIN/LOSS | QUARTER               | NEW MEMBER<br>GOAL | CHARTER AND<br>NEW MEMBERS<br>ADDED | DROPPED<br>MEMBERS | NET<br>GAIN/LOSS |
| JULY/AUG/SEPT         | г 1              | 0         | 0                | 0                | JULY/AUG/SEPT         | 30                 | 8                                   | 12                 | -4               |
| OCT/NOV/DEC           | 1                | 0         | 0                | 0                | OCT/NOV/DEC           | 30                 | 0                                   | 0                  | 0                |
| JAN/FEB/MAR           | 0                | 0         | 0                | 0                | JAN/FEB/MAR           | -5                 | 0                                   | 0                  | 0                |
| APR/MAY/JUNE          | 0                | 0         | 0                | 0                | APR/MAY/JUNE          | -5                 | 0                                   | 0                  | 0                |